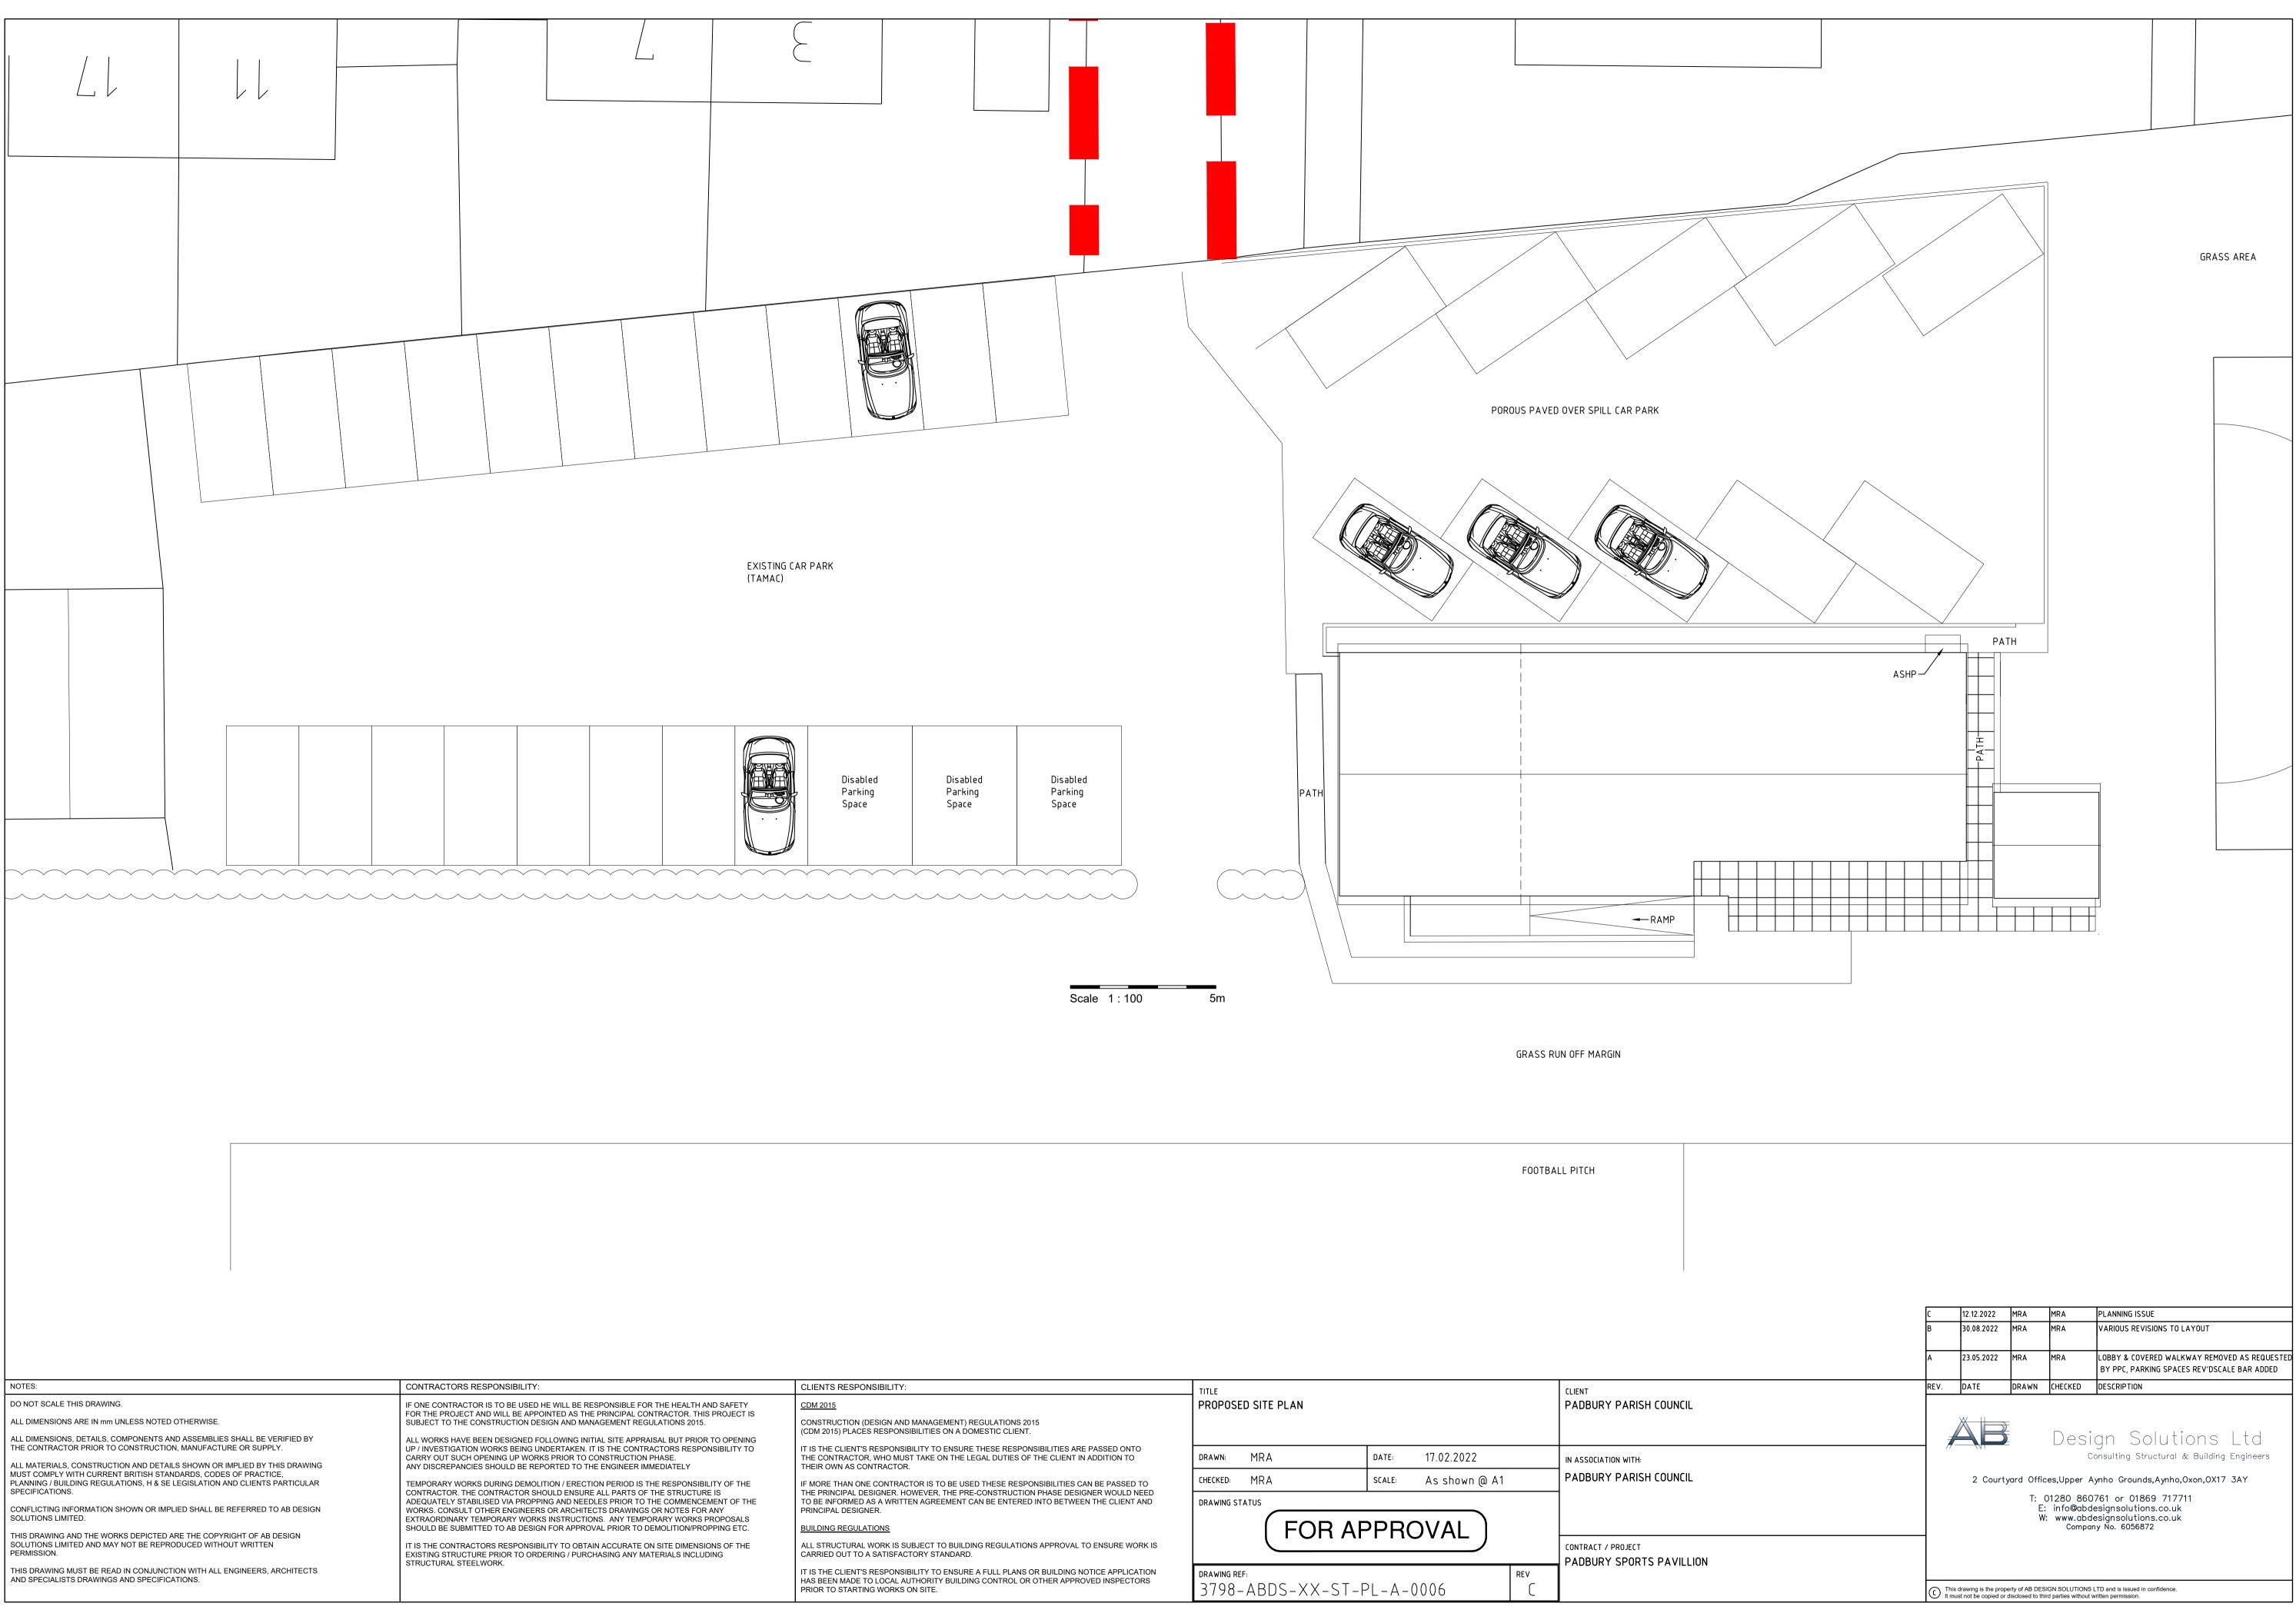

| SPONSIBILITY:                                                                                                                                                             | TITLE<br>PROPOSED SITE PLAN       |                      | CLIENT<br>PADBURY PARISH COUNCIL               |                        |  |
|---------------------------------------------------------------------------------------------------------------------------------------------------------------------------|-----------------------------------|----------------------|------------------------------------------------|------------------------|--|
| ON (DESIGN AND MANAGEMENT) REGULATIONS 2015<br>ACES RESPONSIBILITIES ON A DOMESTIC CLIENT.                                                                                |                                   |                      |                                                |                        |  |
| NT'S RESPONSIBILITY TO ENSURE THESE RESPONSIBILITIES ARE PASSED ONTO<br>CTOR, WHO MUST TAKE ON THE LEGAL DUTIES OF THE CLIENT IN ADDITION TO<br>S CONTRACTOR.             | drawn: MRA                        | date: 17.02.2022     |                                                | IN ASSOCIATION WITH:   |  |
| N ONE CONTRACTOR IS TO BE USED THESE RESPONSIBILITIES CAN BE PASSED TO                                                                                                    | CHECKED: MRA                      | scale: As shown @ A1 |                                                | PADBURY PARISH COUNCIL |  |
| AL DESIGNER. HOWEVER, THE PRE-CONSTRUCTION PHASE DESIGNER WOULD NEED<br>MED AS A WRITTEN AGREEMENT CAN BE ENTERED INTO BETWEEN THE CLIENT AND<br>SIGNER.                  | DRAWING STATUS                    |                      |                                                |                        |  |
| GULATIONS                                                                                                                                                                 | (FOR APPROVAL)                    |                      |                                                |                        |  |
| RAL WORK IS SUBJECT TO BUILDING REGULATIONS APPROVAL TO ENSURE WORK IS TO A SATISFACTORY STANDARD.                                                                        |                                   |                      | CONTRACT / PROJECT<br>PADBURY SPORTS PAVILLION |                        |  |
| NT'S RESPONSIBILITY TO ENSURE A FULL PLANS OR BUILDING NOTICE APPLICATION<br>DE TO LOCAL AUTHORITY BUILDING CONTROL OR OTHER APPROVED INSPECTORS<br>ARTING WORKS ON SITE. | drawing ref:<br>3798–ABDS–XX–ST–P | PL-A-0006            | rev<br>C                                       |                        |  |
|                                                                                                                                                                           |                                   |                      |                                                |                        |  |